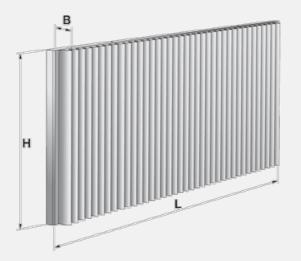

## **Custom manufacturing of noise protection** panel SILENT

| Trademark  | Dimensions (cm) |    |        | Concrete Class | Volume (m3)   | Woight (kg) |
|------------|-----------------|----|--------|----------------|---------------|-------------|
|            | L               | В  | н      |                | volume (m5)   | Weight (kg) |
| IZX 289/19 | 395             | 25 | 50-280 | C 30/37-XF4    | 0,3880-2,4058 | 840-5205    |