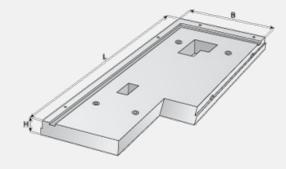

## Custom manufacturing of flooring plates and panels <sup>07 Čerčany</sup>

| Trademark | Dimensions (cm) |               |   | Weight (kg)         |
|-----------|-----------------|---------------|---|---------------------|
|           | L               | В             | н | Weight (kg)         |
| ZV 005    | max 700 - 1200  | max 350 - 380 | * | max 20 000 - 40 000 |

## Usage:

Iron-concrete plate blocks for making flooring structures of appartment and civil constructions. They are made in complex shapes with passages and proposed mainly where no mass made flooring panels can be used. Blocks are equipped with anchor elements for quality interconnection. Conduct for electrical wirings is built in the panels.