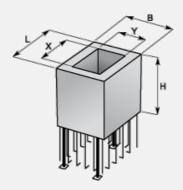

## Custom manufacturing of single footing and globlets 07 Čerčany

| Trademark | Dimensions (cm)                |                                |                                |
|-----------|--------------------------------|--------------------------------|--------------------------------|
|           | L                              | В                              | н                              |
| ZV 002    | Čerčany max 220 Litice max 135 | Čerčany max 140 Litice max 135 | Čerčany max 150 Litice max 135 |

## **Usage:**

Prefab single footings speed up the foundation works at the construction of prefab skeletal systems and significantly reduce the labour

The element dimensions are designed for commonly used pole dimensions and the dimensions of skeleton structures space layout. Dimensions, reinforcement and concrete grade, etc. is specified in the implementation documentation of the work. It is made with smooth bearing area or with protruding concrete reinforcement for creating a subsequent monolith with footing bottom part when a prefab footing with protruding reinforcement sits in the bottom part of shuttering or in accurately excavated hole on the base concrete and both footing parts make for one monolith.