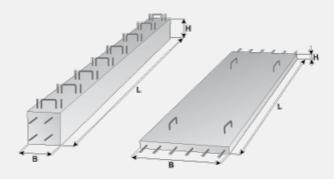

## **Custom manufacturing of AMOS bridges**

41 Litice

| Trademark | Dimensions (cm) |   |   | Weight (kg) |
|-----------|-----------------|---|---|-------------|
|           | L               | В | н | Weight (kg) |
| ZV 001    | 1300            | * | * | max 11 700  |

## Usage:

\* – as per the project documentation, without any limitations

AMOS bridge prefabs are intended for the road and railway bridges with small and medium span. Such a structure is made by a system of longitudinal AMOS beams acting through a coupled monolithic plate made of AMOS prefab plate as permanent shuttering. The design enables any geometric layout of bridge ground plan and any number of fields. AMOS bridge prefabs are suitable for both new structures and the replacement of current and nonconforming structures. The benefits of variable solution can be seen when replacing horizontal bearing structures – while retaining groundwork. AMOS bridges can be designed as the structures both directly drived and overfilled. On other custome"s demands is is possible to adjust the beam dimensions after the manufacturer agrees with a designer.