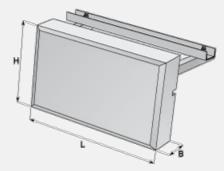

## Made-to-order manufacture of bridge cornices <sup>41 Litice</sup>

| Trademark  | Dimensions (cm) |   |   | Concrete Class |
|------------|-----------------|---|---|----------------|
|            | L               | В | н |                |
| IZM 499/19 | *               | * | * | C 30/37-XF4    |

## Usage:

\* – as per the project documentation, without any limitations

Face plate componenets of rectangular shape in width 120 mm produced in basic heights 450mm, 600mm and 750 mm. The height can be adjusted as per the specific project documentation. The prefab length of 1990 mm can be shortened or lengthened up to the lengthth of 3000mm as necessary. Face side is made of fair-face concrete with smooth surface or the design as per the project requirements. Underside is equipped with a longitudinal groove 25/25 mm for inserting permanent shuttering. Under the groove the surface is smoothed, above the groove it is roughened. Prefab component is used as a moulding piece to make bridge mouldings, retaining walls, etc.