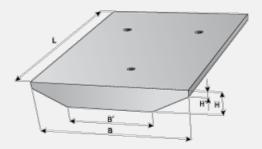

## Smooth cover plate C-Pr 31 Doloplazy

|   | Trademark  | Dimensions (cm) |       |    |     |     | Concrete Class | Volume (m3) | Weight (kg) |
|---|------------|-----------------|-------|----|-----|-----|----------------|-------------|-------------|
| ı |            | L               | В     | н  | H_1 | B_1 | Concrete class | volume (m3) | Weight (kg) |
|   | IZX 404/19 | 177             | 149,5 | 16 | 6   | 100 | C 35/45-XF4    | 0,3796      | 968         |