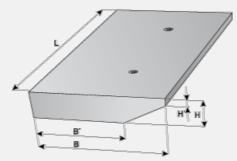

## Smooth cover plate B

| Trademark  | Dimensions (cm) |    |    |     |     | Concrete Class | Volume (m3) | Weight (kg) |
|------------|-----------------|----|----|-----|-----|----------------|-------------|-------------|
|            | L               | В  | н  | H_1 | B_1 |                | volume (m5) | weight (kg) |
| IZX 402/19 | 177             | 55 | 16 | 6   | 30  | C 35/45-XF4    | 0,1336      | 340         |