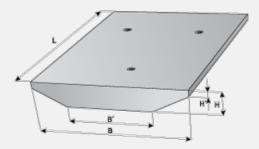

## Smooth cover plate A 31 Doloplazy

| Trademark  | Dimensions (cm) |     |    |     |     | Concrete Class | Volume (m3) | Weight (kg) |
|------------|-----------------|-----|----|-----|-----|----------------|-------------|-------------|
|            | L               | В   | н  | H_1 | B_1 | Concrete Class | volume (ms) | Weight (kg) |
| IZX 400/19 | 177             | 128 | 16 | 6   | 88  | C 35/45-XF4    | 0,3272      | 834         |