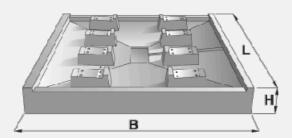

## Rail pan VK-1

| Trademark | Dimensions (cm) |     |      | Concrete Class | Volume (m3)     | Mainht (kn) |
|-----------|-----------------|-----|------|----------------|-----------------|-------------|
|           | L               | В   | н    | Concrete Class | volulile (iii3) | Weight (kg) |
| AZP 04-19 | 238             | 350 | 50,5 | C 30/37-XF4    | 2,8690          | 7030        |

## Usage:

The rail can is intended for collecting of solid and liquid waste after inner and outer cleaning of carriages of ČD, of chemical and petroleum product on tap and 1435 mm gauge stabling tracks.