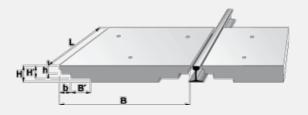

## Prefabrikát pro zádlažbu kolejí a vleček vnější LP-B

| Trademark  | Dimensions (cm) |    |    |      |     |      |     | Concrete Class | Volume (m3) | Weight (kg) |
|------------|-----------------|----|----|------|-----|------|-----|----------------|-------------|-------------|
|            | L               | В  | н  | H_1  | H_2 | B_1  | B_2 | concrete class | volume (ms) | Weight (kg) |
| IZX 242/10 | 175             | 80 | 16 | 12,5 | 8   | 19,6 | 11  | C 30/37-XF4    | 0,1969      | 512         |