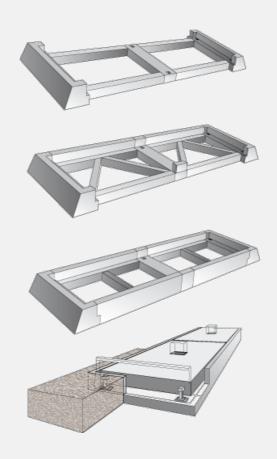

\* - as per the project documentation, without any limitations

The prefab iron-concrete base of street weights features modular design with module width 6, 8 and 9 meters. Prefab base is put on a compacted bed which enables a quick assembly within a couple of hours with minimum construction cost. Prefabrication allows for an easy future relocation or extending a current weight.

The foundation can be split as per vehicle drive in as follows:

- prefab drive in base
- prefab combined base
- prefab level base

An exclusive supplier of street and railway weights is:

TAMTRON s.r.o.

U Dýhárny 1162, 278 01 Kralupy nad Vltavou,