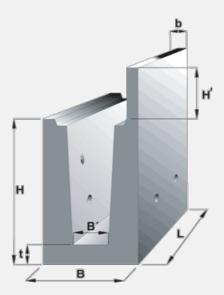

## Trench drain UCH 2

| Trademark  | Dimensions (cm) |    |     |     |     |     |     | Concrete Class | Volume (m3) | Wainht (km) |
|------------|-----------------|----|-----|-----|-----|-----|-----|----------------|-------------|-------------|
|            | L               | В  | н   | H_1 | B_1 | B_2 | T_2 | Concrete Class | volume (m3) | Weight (kg) |
| TZM 236-19 | 249             | 87 | 165 | 50  | 40  | 20  | 20  | C 30/37-XF3    | 2,1712      | 5400        |

## Usage:

For building cunette channels at railway tracks or other roads. The trench drains UCB are in form of letter U and the trench drains UCH are in form angular of letter J. The drains have 4 draining holes with nominal inside diameter 100 mm and gradient 5% inwards in lower part. For covering of drains there are intended the covers UC, whereas three covers or the covers UC-a are needed for one drain, whereas for one drain five covers are needed. The drains are made either with manipulation hooks or with clips DEHA.