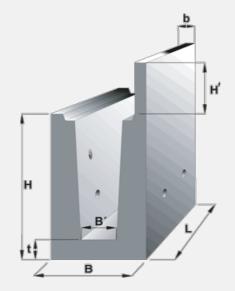

## Trench drain UCH 1 61 Uherský Ostroh

|  | Trademark  | Dimensions (cm) |    |     |     |     |     |     | Concrete Class | Volume (m3) | Weight (kg) |
|--|------------|-----------------|----|-----|-----|-----|-----|-----|----------------|-------------|-------------|
|  |            | L               | В  | н   | H_1 | B_1 | B_2 | T_2 | Concrete class | volume (ms) | weight (kg) |
|  | TZM 234-19 | 249             | 87 | 145 | 50  | 40  | 20  | 20  | C30/37-XF3     | 1,9545      | 4820        |

## Usage:

For building cunette channels at railway tracks or other roads. The trench drains UCB are in form of letter U and the trench drains UCH are in form angular of letter J. The drains have 4 draining holes with nominal inside diameter 100 mm and gradient 5% inwards in lower part. For covering of drains there are intended the covers UC, whereas three covers or the covers UC-a are needed for one drain, whereas for one drain five covers are needed. The drains are made either with manipulation hooks or with clips DEHA.