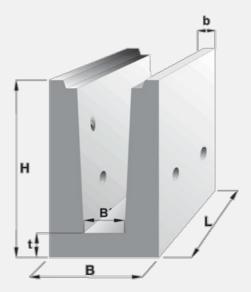

## Trench drain UCB 0 61 Uherský Ostroh

|  | Trademark  | Dimensions (cm) |    |     |     |     |     | Concrete Class | Volume (m3) | Wainht (km) |
|--|------------|-----------------|----|-----|-----|-----|-----|----------------|-------------|-------------|
|  |            | L               | В  | н   | B_1 | B_2 | T_2 | Concrete Class | volume (m3) | Weight (kg) |
|  | TZM 231-19 | 249             | 87 | 125 | 40  | 20  | 20  | C 30/37-XF3    | 1,5511      | 3820        |

## **Usage:**

For building cunette channels at railway tracks or other roads. The trench drains UCB are in form of letter U and the trench drains UCH are in form angular of letter J. The drains have 4 draining holes with nominal inside diameter 100 mm and gradient 5% inwards in lower part. For covering of drains there are intended the covers UC, whereas three covers or the covers UC-a are needed for one drain, whereas for one drain five covers are needed. The drains are made either with manipulation hooks or with clips DEHA.